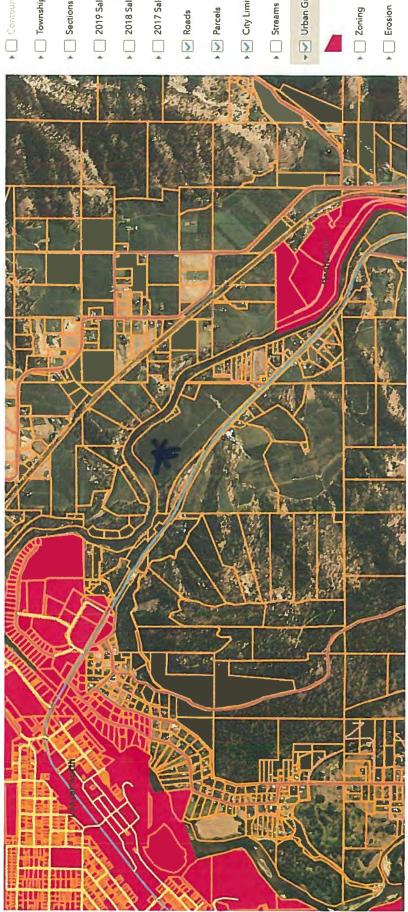

### 1. High Priority Resource: Rural Open Space Close to Urban Growth (5 Points)

Section 14.22.060(3)(A)(vii) of the Chelan County Code provides land of one or more acres must be located within two miles of an urban growth area designated by Chelan County in order to qualify for exemption.

The Subject Property is located within two miles of the boundary of the designated urban growth area for the City of Wenatchee, near the intersection of Number 1 Canyon Road with Sage Hills Drive. Parcel No. 22-19-01-000-050 is located 0.95 miles from the urban growth area and Parcel No. 22-20-06-200-050 is located 0.71 miles from the urban growth area. Attached hereto as Exhibit "C" and incorporated by this reference as though fully set forth are maps showing the distance between the subject property and the urban growth area of the City of Wenatchee.