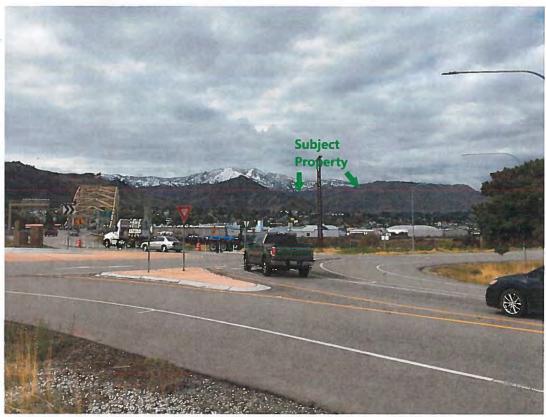

The property consists of 688.23 acres, 608.23 acres of which is submitted for inclusion in the Open Space Public Benefit program, and is located on the hills immediately to the West of the City of Wenatchee. Portions of the property feature more than 180 degrees of visibility, and can be seen on a variety of public roadways in the Wenatchee Valley, including from US 2/US 97, Wenatchee Avenue/SR 285, and Sunset Highway/SR 28. Furthermore, placement of the Subject Property in the Current Use Program as Open Space land will further the aesthetic beauty of the Wenatchee Valley by preserving scenic views of Chafey Mountain, which is located within the Okanogan-Wenatchee National Forest immediately to the West of the Subject Property.

Attached hereto as Exhibit "H" and incorporated by this reference are photographs of the Subject Property from various locations in the Wenatchee Valley, which have been annotated to show the general location of the Subject Property.