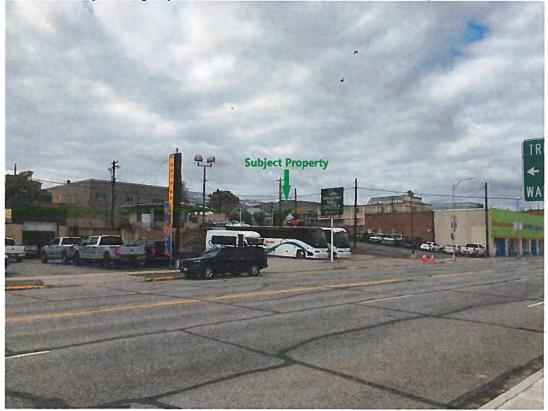

The property consists of 688.23 acres, 608.23 acres of which is submitted for inclusion in the Open Space Public Benefit program, and is located on the hills immediately to the West of the City of Wenatchee. Portions of the property feature more than 180 degrees of visibility, and can be seen on a variety of public roadways in the Wenatchee Valley, including from US 2/US 97, Wenatchee Avenue/SR 285, and Sunset Highway/SR 28. Furthermore, placement of the Subject Property in the Current Use Program as Open Space land will further the aesthetic beauty of the Wenatchee Valley by preserving scenic views of Chafey Mountain, which is located within the Okanogan-Wenatchee National Forest immediately to the West of the Subject Property.

Attached hereto as Exhibit "H" and incorporated by this reference are photographs of the Subject Property from various locations in the Wenatchee Valley, which have been annotated to show the general location of the Subject Property.