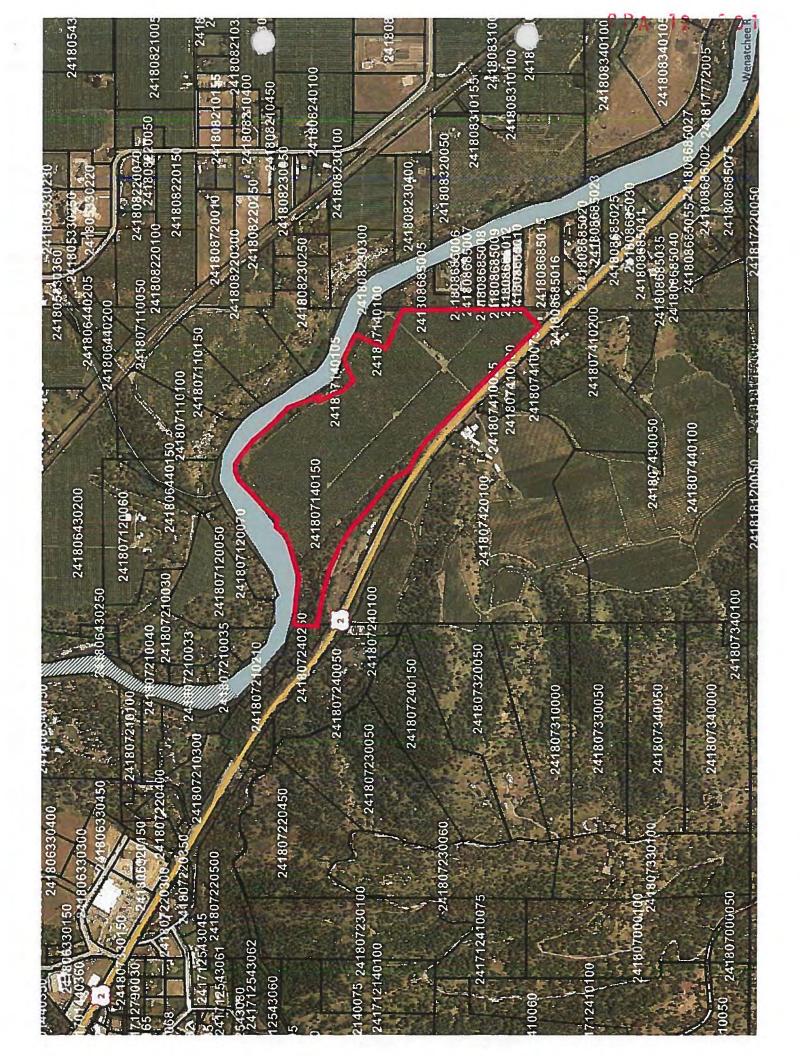

### V. New Business

- A. Hearing for PBRS 19-002 for Open Space classification pursuant to the Public Benefit Rating System
- B. Hearing for CPA 2019-001 Riverstone Ranch Comprehensive Plan Map Amendment
- C. Hearing for CPA 2019-002 Bjorklund Comprehensive Plan Map Amendment
- D. Hearing for CPA 2019-004 Capital Improvement Plan Amendment

The property consists of 688.23 acres, 608.23 acres of which is submitted for inclusion in the Open Space Public Benefit program, and is located on the hills immediately to the West of the City of Wenatchee. Portions of the property feature more than 180 degrees of visibility, and can be seen on a variety of public roadways in the Wenatchee Valley, including from US 2/US 97, Wenatchee Avenue/SR 285, and Sunset Highway/SR 28. Furthermore, placement of the Subject Property in the Current Use Program as Open Space land will further the aesthetic beauty of the Wenatchee Valley by preserving scenic views of Chafey Mountain, which is located within the Okanogan-Wenatchee National Forest immediately to the West of the Subject Property.

Attached hereto as Exhibit "H" and incorporated by this reference are photographs of the Subject Property from various locations in the Wenatchee Valley, which have been annotated to show the general location of the Subject Property.