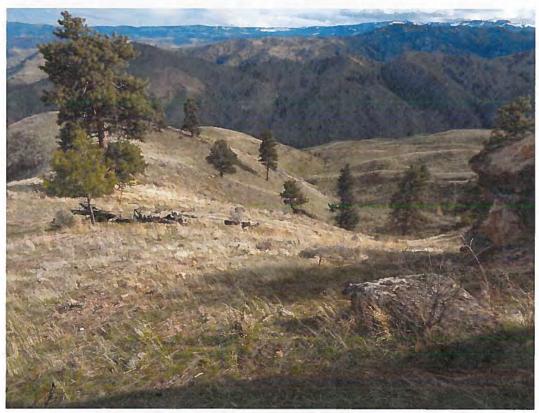

Scenic Vistas or Resources: pursuant to CCC 14.22.060(3)(B)(iii), an area of natural features which is visually significant to the aesthetic character of the county and is visible from a public right-of-way. Eligible lands must be of sufficient size to substantially preserve scenic resource value and contain at least ten (10) acres and areas designated as scenic highway or byways.

**Finding:** The subject properties are two (2) parcels totaling 688.23 acres with 80 acres withheld for a future home site. Highway 97/2 is classified as a scenic highway (see attachment A) and the subject property is visible from highway 97/2 leaving Wenatchee and returning to Wenatchee; therefore, this classification does apply.

The property consists of 688.23 acres, 608.23 acres of which is submitted for inclusion in the Open Space Public Benefit program, and is located on the hills immediately to the West of the City of Wenatchee. Portions of the property feature more than 180 degrees of visibility, and can be seen on a variety of public roadways in the Wenatchee Valley, including from US 2/US 97, Wenatchee Avenue/SR 285, and Sunset Highway/SR 28. Furthermore, placement of the Subject Property in the Current Use Program as Open Space land will further the aesthetic beauty of the Wenatchee Valley by preserving scenic views of Chafey Mountain, which is located within the Okanogan-Wenatchee National Forest immediately to the West of the Subject Property.

Attached hereto as Exhibit "H" and incorporated by this reference are photographs of the Subject Property from various locations in the Wenatchee Valley, which have been annotated to show the general location of the Subject Property.