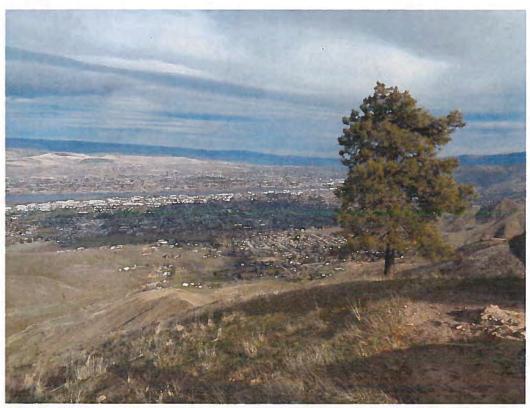

The property consists of 688.23 acres, 608.23 acres of which is submitted for inclusion in the Open Space Public Benefit program, and is located on the hills immediately to the West of the City of Wenatchee. Portions of the property feature more than 180 degrees of visibility, and can be seen on a variety of public roadways in the Wenatchee Valley, including from US 2/US 97, Wenatchee Avenue/SR 285, and Sunset Highway/SR 28. Furthermore, placement of the Subject Property in the Current Use Program as Open Space land will further the aesthetic beauty of the Wenatchee Valley by preserving scenic views of Chafey Mountain, which is located within the Okanogan-Wenatchee National Forest immediately to the West of the Subject Property.

Attached hereto as Exhibit "H" and incorporated by this reference are photographs of the Subject Property from various locations in the Wenatchee Valley, which have been annotated to show the general location of the Subject Property.