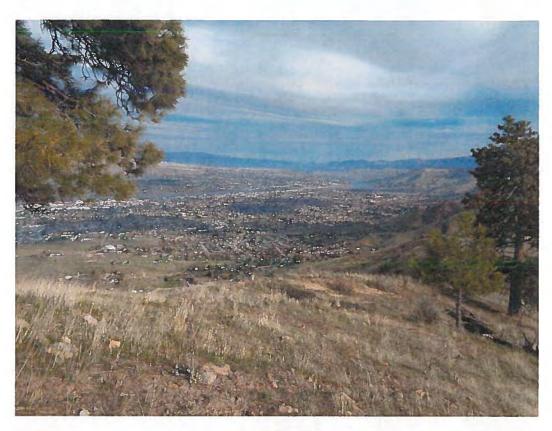

Scenic Vistas or Resources: pursuant to CCC 14.22.060(3)(B)(iii), an area of natural features which is visually significant to the aesthetic character of the county and is visible from a public right-of-way. Eligible lands must be of sufficient size to substantially preserve scenic resource value and contain at least ten (10) acres and areas designated as scenic highway or byways.

**Finding:** The subject properties are two (2) parcels totaling 688.23 acres with 80 acres withheld for a future home site. Highway 97/2 is classified as a scenic highway (see attachment A) and the subject property is visible from highway 97/2 leaving Wenatchee and returning to Wenatchee; therefore, this classification does apply.

The property consists of 688.23 acres, 608.23 acres of which is submitted for inclusion in the Open Space Public Benefit program, and is located on the hills immediately to the West of the City of Wenatchee. Portions of the property feature more than 180 degrees of visibility, and can be seen on a variety of public roadways in the Wenatchee Valley, including from US 2/US 97, Wenatchee Avenue/SR 285, and Sunset Highway/SR 28. Furthermore, placement of the Subject Property in the Current Use Program as Open Space land will further the aesthetic beauty of the Wenatchee Valley by preserving scenic views of Chafey Mountain, which is located within the Okanogan-Wenatchee National Forest immediately to the West of the Subject Property.

Attached hereto as Exhibit "H" and incorporated by this reference are photographs of the Subject Property from various locations in the Wenatchee Valley, which have been annotated to show the general location of the Subject Property.