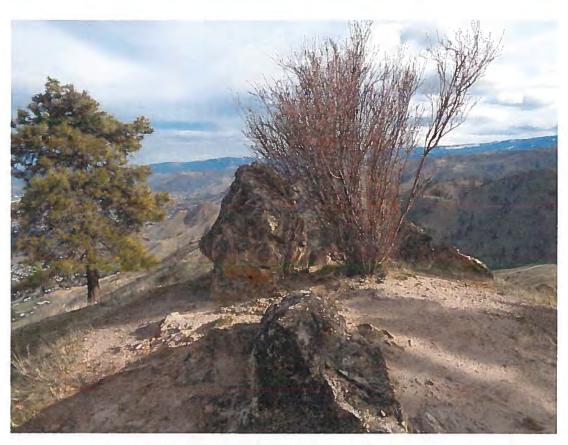

The property consists of 688.23 acres, 608.23 acres of which is submitted for inclusion in the Open Space Public Benefit program, and is located on the hills immediately to the West of the City of Wenatchee. Portions of the property feature more than 180 degrees of visibility, and can be seen on a variety of public roadways in the Wenatchee Valley, including from US 2/US 97, Wenatchee Avenue/SR 285, and Sunset Highway/SR 28. Furthermore, placement of the Subject Property in the Current Use Program as Open Space land will further the aesthetic beauty of the Wenatchee Valley by preserving scenic views of Chafey Mountain, which is located within the Okanogan-Wenatchee National Forest immediately to the West of the Subject Property.

Attached hereto as Exhibit "H" and incorporated by this reference are photographs of the Subject Property from various locations in the Wenatchee Valley, which have been annotated to show the general location of the Subject Property.