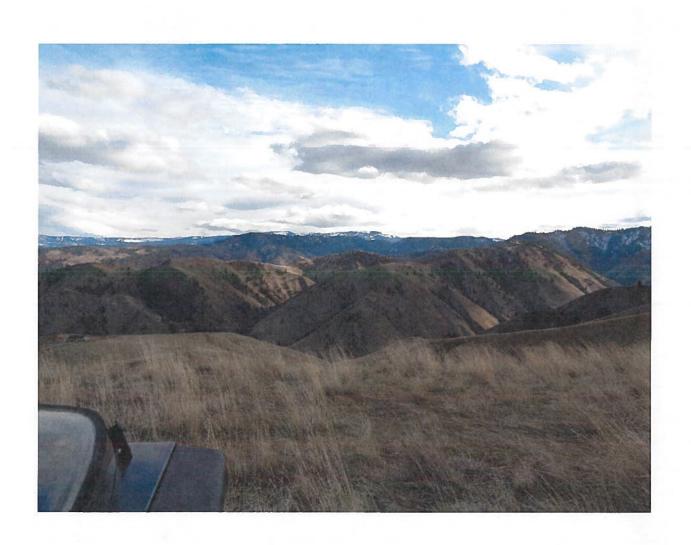

The property consists of 688.23 acres, 608.23 acres of which is submitted for inclusion in the Open Space Public Benefit program, and is located on the hills immediately to the West of the City of Wenatchee. Portions of the property feature more than 180 degrees of visibility, and can be seen on a variety of public roadways in the Wenatchee Valley, including from US 2/US 97, Wenatchee Avenue/SR 285, and Sunset Highway/SR 28. Furthermore, placement of the Subject Property in the Current Use Program as Open Space land will further the aesthetic beauty of the Wenatchee Valley by preserving scenic views of Chafey Mountain, which is located within the Okanogan-Wenatchee National Forest immediately to the West of the Subject Property.

Attached hereto as Exhibit "H" and incorporated by this reference are photographs of the Subject Property from various locations in the Wenatchee Valley, which have been annotated to show the general location of the Subject Property.