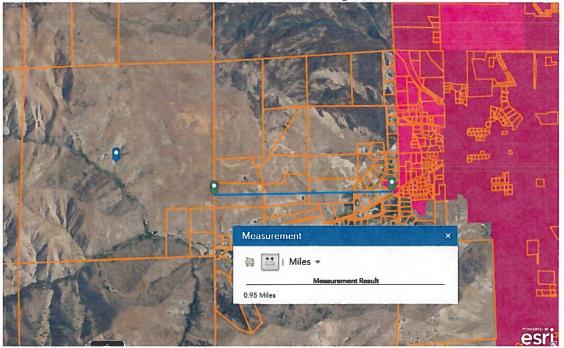

PBRS 2019-002-Fritz Page 1 of 3

14.22.060(3)(A)(vii), one or more acres of land located within two miles of an urban growth area designated by Chelan County.

**Finding:** Parcel number 22-19-01-000-050 is 0.95 miles from the Wenatchee Urban Growth Boundary and parcel number 22-22-06-200-050 is 0.71 miles from the Wenatchee Urban Growth Boundary; therefore, this classification does apply.

The Subject Property is located within two miles of the boundary of the designated urban growth area for the City of Wenatchee, near the intersection of Number 1 Canyon Road with Sage Hills Drive. Parcel No. 22-19-01-000-050 is located 0.95 miles from the urban growth area and Parcel No. 22-20-06-200-050 is located 0.71 miles from the urban growth area. Attached hereto as Exhibit "C" and incorporated by this reference as though fully set forth are maps showing the distance between the subject property and the urban growth area of the City of Wenatchee.