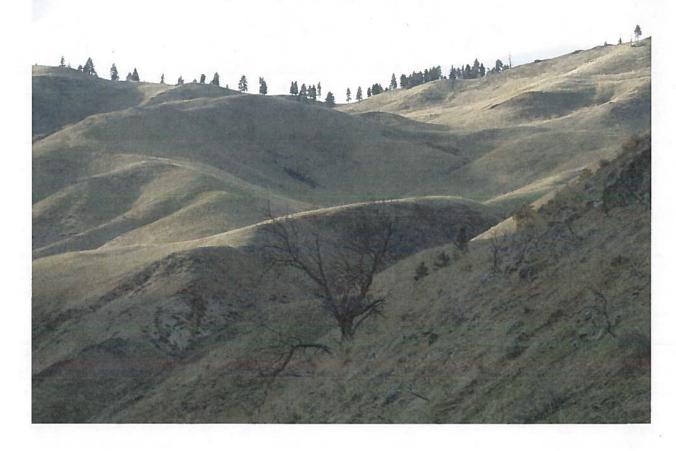

The property consists of 688.23 acres, 608.23 acres of which is submitted for inclusion in the Open Space Public Benefit program, and is located on the hills immediately to the West of the City of Wenatchee. Portions of the property feature more than 180 degrees of visibility, and can be seen on a variety of public roadways in the Wenatchee Valley, including from US 2/US 97, Wenatchee Avenue/SR 285, and Sunset Highway/SR 28. Furthermore, placement of the Subject Property in the Current Use Program as Open Space land will further the aesthetic beauty of the Wenatchee Valley by preserving scenic views of Chafey Mountain, which is located within the Okanogan-Wenatchee National Forest immediately to the West of the Subject Property.

Attached hereto as Exhibit "H" and incorporated by this reference are photographs of the Subject Property from various locations in the Wenatchee Valley, which have been annotated to show the general location of the Subject Property.