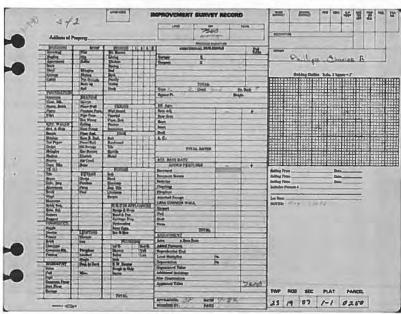

### **GENERAL INFORMATION:**

| Property location:                                | 3664 No. 1 Canyon Road, Wenatchee, WA                                                              |
|---------------------------------------------------|----------------------------------------------------------------------------------------------------|
| Applicant:                                        | Ben Fritz Etal David Bentsen (agent) Speidel Bentsen LLP PO Box 881 Wenatchee, WA 98807-0881       |
| Assessor Parcel Number:                           | 22-19-01-000-050 <b>601.60</b> acres<br>22-20-06-200-050 <b>86.63</b> acres                        |
| Total acreage involved:                           | 688.23 acres  80 acres withheld for home site  608.23 total acres                                  |
| Comprehensive Plan designation & Zoning district: | Rural Resource/Residential 20 (RR-20) Rural Resource/Residential 10 (RR-10)                        |
| Existing land uses:                               | 22-19-01-000-050 currently has a 1,200 square foot pole building 22-20-06-200-050 currently vacant |
| SEPA:                                             | Exempt pursuant to WAC 197-11-80014(k)                                                             |

### Property

| Account                     |                                                |                    |                                                    |
|-----------------------------|------------------------------------------------|--------------------|----------------------------------------------------|
| Property ID:                | 19382                                          | Legal Description: | T 22N R 19EWM S 01 ALL LESS SESE 601.6000<br>ACRES |
| Geographic ID:              | 221901000050                                   | Agent Code:        |                                                    |
| Type:                       | Real                                           |                    |                                                    |
| Tax Area:                   | 62 - 246                                       | Land Use Code      | 11                                                 |
| Open Space:                 | N                                              | DFL                | N                                                  |
| Historic Property           | N                                              | Remodel Property:  | N                                                  |
| Multi-Family Redevelopment: | N                                              |                    |                                                    |
| Township:                   | 22N                                            | Section:           | 01                                                 |
| Range:                      | 19EWM                                          | Legal Acres:       | 601.6000                                           |
| Location                    |                                                |                    |                                                    |
| Address:                    | 3664 NUMBER 1 CANYON RD<br>WENATCHEE, WA 98801 | Mapsco:            |                                                    |
| Neighborhood:               | Cycle 2 Wenatchee rural div 1 RES              | Map ID:            | 2WER101R01                                         |
| Neighborhood CD:            | 2WER101R01                                     |                    |                                                    |
| Owner                       | *                                              |                    | 5                                                  |
| Name:                       | FRITZ BEN L ETAL                               | Owner ID:          | 14725                                              |
| Mailing Address:            | 3669 NUMBER 1 CANYON RD<br>WENATCHEE, WA 98801 | % Ownership:       | %                                                  |
|                             |                                                | Exemptions:        |                                                    |

### **Property**

| Account                     |                                                |                    |                                                   |
|-----------------------------|------------------------------------------------|--------------------|---------------------------------------------------|
| Property ID:                | 15309                                          | Legal Description; | T 22N R 20EWM S 06 GOVT LOTS 4-5 86.6300<br>ACRES |
| Geographic ID:              | 222006200050                                   | Agent Code:        |                                                   |
| Type:                       | Real                                           |                    |                                                   |
| Tax Area:                   | 62 - 246                                       | Land Use Code      | 91                                                |
| Open Space:                 | N                                              | DFL                | N                                                 |
| Historic Property:          | N                                              | Remodel Property:  | N                                                 |
| Multi-Family Redevelopment: | N                                              |                    |                                                   |
| Township:                   | 22N                                            | Section:           | 06                                                |
| Range                       | 20EWM                                          | Legal Acres:       | 86.6300                                           |
| Location                    |                                                |                    |                                                   |
| Address:                    | NUMBER 1 CANYON RD<br>WENATCHEE, WA 98801      | Mapsco:            |                                                   |
| Neighborhood:               | Cycle 2 Wenatchee mid div 1 RES                | Map ID:            | 2WENM01R01                                        |
| Neighborhood CD:            | 2WENM01R01                                     |                    | 96                                                |
| Owner                       |                                                |                    | Ta o                                              |
| Name:                       | FRITZ BEN L ETAL                               | Owner ID:          | 14725                                             |
| Mailing Address:            | 3669 NUMBER 1 CANYON RD<br>WENATCHEE, WA 98801 | % Ownership:       | %                                                 |
|                             |                                                | Exemptions:        |                                                   |