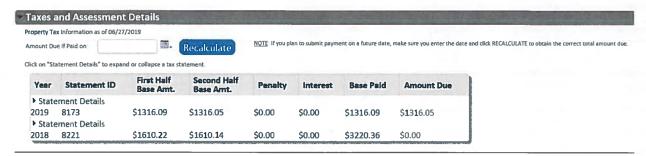

Attached hereto as <u>Exhibit "B"</u> and incorporated by this reference as though fully set forth is verification from the Chelan County Treasurer that all property taxes for these parcels are current.