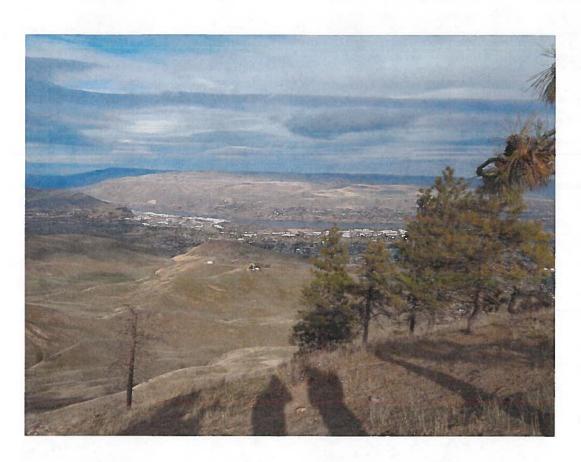

The property consists of 688.23 acres, 608.23 acres of which is submitted for inclusion in the Open Space Public Benefit program, and is located on the hills immediately to the West of the City of Wenatchee. Portions of the property feature more than 180 degrees of visibility, and can be seen on a variety of public roadways in the Wenatchee Valley, including from US 2/US 97, Wenatchee Avenue/SR 285, and Sunset Highway/SR 28. Furthermore, placement of the Subject Property in the Current Use Program as Open Space land will further the aesthetic beauty of the Wenatchee Valley by preserving scenic views of Chafey Mountain, which is located within the Okanogan-Wenatchee National Forest immediately to the West of the Subject Property.

Attached hereto as Exhibit "H" and incorporated by this reference are photographs of the Subject Property from various locations in the Wenatchee Valley, which have been annotated to show the general location of the Subject Property.