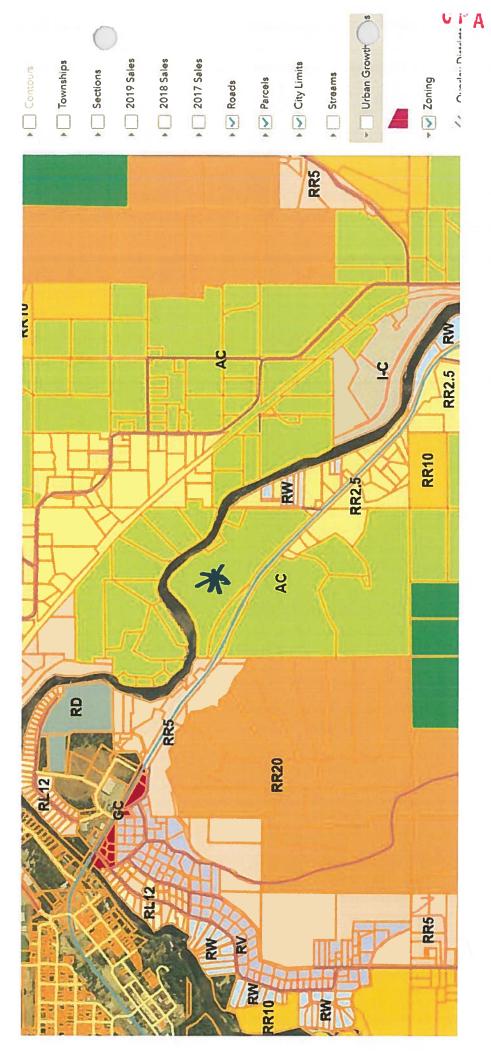

### 1. High Priority Resource: Rural Open Space Close to Urban Growth (5 Points)

Section 14.22.060(3)(A)(vii) of the Chelan County Code provides land of one or more acres must be located within two miles of an urban growth area designated by Chelan County in order to qualify for exemption.

The Subject Property is located within two miles of the boundary of the designated urban growth area for the City of Wenatchee, near the intersection of Number 1 Canyon Road with Sage Hills Drive. Parcel No. 22-19-01-000-050 is located 0.95 miles from the urban growth area and Parcel No. 22-20-06-200-050 is located 0.71 miles from the urban growth area. Attached hereto as Exhibit "C" and incorporated by this reference as though fully set forth are maps showing the distance between the subject property and the urban growth area of the City of Wenatchee.