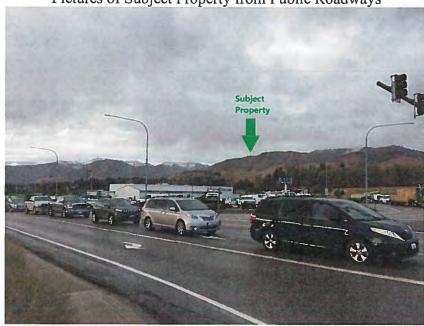

The property consists of 688.23 acres, 608.23 acres of which is submitted for inclusion in the Open Space Public Benefit program, and is located on the hills immediately to the West of the City of Wenatchee. Portions of the property feature more than 180 degrees of visibility, and can be seen on a variety of public roadways in the Wenatchee Valley, including from US 2/US 97, Wenatchee Avenue/SR 285, and Sunset Highway/SR 28. Furthermore, placement of the Subject Property in the Current Use Program as Open Space land will further the aesthetic beauty of the Wenatchee Valley by preserving scenic views of Chafey Mountain, which is located within the Okanogan-Wenatchee National Forest immediately to the West of the Subject Property.

Attached hereto as Exhibit "H" and incorporated by this reference are photographs of the Subject Property from various locations in the Wenatchee Valley, which have been annotated to show the general location of the Subject Property.