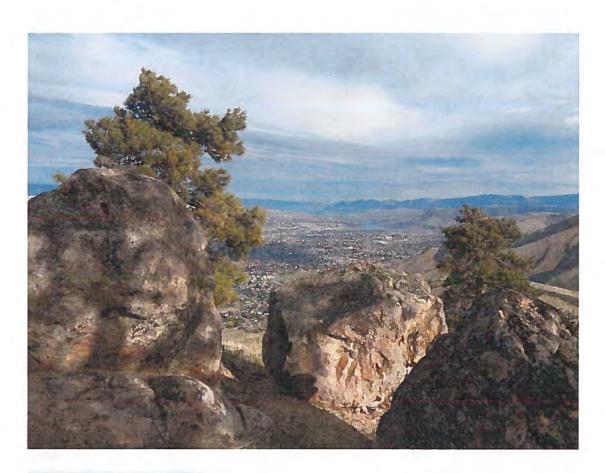

The property consists of 688.23 acres, 608.23 acres of which is submitted for inclusion in the Open Space Public Benefit program, and is located on the hills immediately to the West of the City of Wenatchee. Portions of the property feature more than 180 degrees of visibility, and can be seen on a variety of public roadways in the Wenatchee Valley, including from US 2/US 97, Wenatchee Avenue/SR 285, and Sunset Highway/SR 28. Furthermore, placement of the Subject Property in the Current Use Program as Open Space land will further the aesthetic beauty of the Wenatchee Valley by preserving scenic views of Chafey Mountain, which is located within the Okanogan-Wenatchee National Forest immediately to the West of the Subject Property.

Attached hereto as Exhibit "H" and incorporated by this reference are photographs of the Subject Property from various locations in the Wenatchee Valley, which have been annotated to show the general location of the Subject Property.