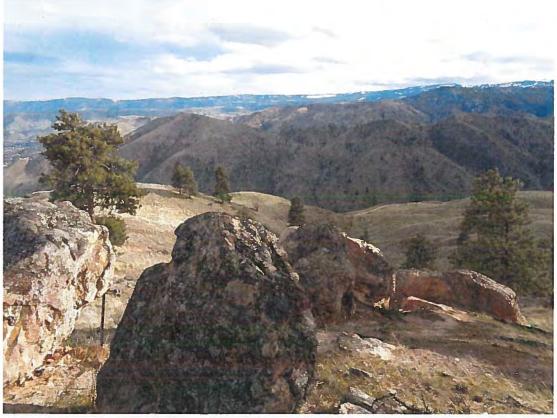

Scenic Vistas or Resources: pursuant to CCC 14.22.060(3)(B)(iii), an area of natural features which is visually significant to the aesthetic character of the county and is visible from a public right-of-way. Eligible lands must be of sufficient size to substantially preserve scenic resource value and contain at least ten (10) acres and areas designated as scenic highway or byways.

**Finding:** The subject properties are two (2) parcels totaling 688.23 acres with 80 acres withheld for a future home site. Highway 97/2 is classified as a scenic highway (see attachment A) and the subject property is visible from highway 97/2 leaving Wenatchee and returning to Wenatchee; therefore, this classification does apply.

The property consists of 688.23 acres, 608.23 acres of which is submitted for inclusion in the Open Space Public Benefit program, and is located on the hills immediately to the West of the City of Wenatchee. Portions of the property feature more than 180 degrees of visibility, and can be seen on a variety of public roadways in the Wenatchee Valley, including from US 2/US 97, Wenatchee Avenue/SR 285, and Sunset Highway/SR 28. Furthermore, placement of the Subject Property in the Current Use Program as Open Space land will further the aesthetic beauty of the Wenatchee Valley by preserving scenic views of Chafey Mountain, which is located within the Okanogan-Wenatchee National Forest immediately to the West of the Subject Property.

Attached hereto as Exhibit "H" and incorporated by this reference are photographs of the Subject Property from various locations in the Wenatchee Valley, which have been annotated to show the general location of the Subject Property.