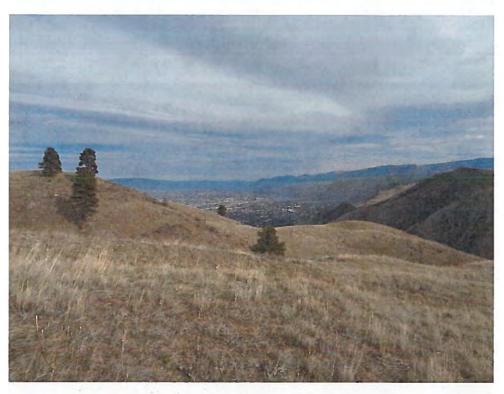

The property consists of 688.23 acres, 608.23 acres of which is submitted for inclusion in the Open Space Public Benefit program, and is located on the hills immediately to the West of the City of Wenatchee. Portions of the property feature more than 180 degrees of visibility, and can be seen on a variety of public roadways in the Wenatchee Valley, including from US 2/US 97, Wenatchee Avenue/SR 285, and Sunset Highway/SR 28. Furthermore, placement of the Subject Property in the Current Use Program as Open Space land will further the aesthetic beauty of the Wenatchee Valley by preserving scenic views of Chafey Mountain, which is located within the Okanogan-Wenatchee National Forest immediately to the West of the Subject Property.

Attached hereto as Exhibit "H" and incorporated by this reference are photographs of the Subject Property from various locations in the Wenatchee Valley, which have been annotated to show the general location of the Subject Property.