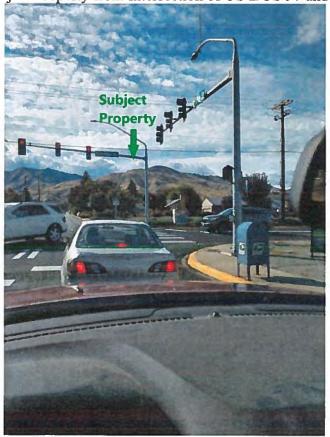

The property consists of 688.23 acres, 608.23 acres of which is submitted for inclusion in the Open Space Public Benefit program, and is located on the hills immediately to the West of the City of Wenatchee. Portions of the property feature more than 180 degrees of visibility, and can be seen on a variety of public roadways in the Wenatchee Valley, including from US 2/US 97, Wenatchee Avenue/SR 285, and Sunset Highway/SR 28. Furthermore, placement of the Subject Property in the Current Use Program as Open Space land will further the aesthetic beauty of the Wenatchee Valley by preserving scenic views of Chafey Mountain, which is located within the Okanogan-Wenatchee National Forest immediately to the West of the Subject Property.

Attached hereto as Exhibit "H" and incorporated by this reference are photographs of the Subject Property from various locations in the Wenatchee Valley, which have been annotated to show the general location of the Subject Property.