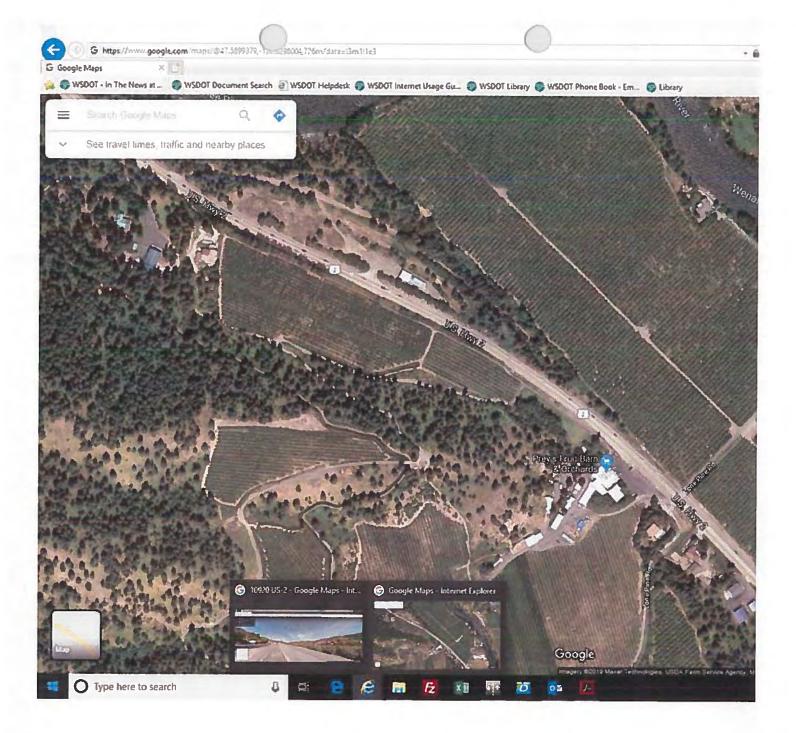

The Subject Property is located within two miles of the boundary of the designated urban growth area for the City of Wenatchee, near the intersection of Number 1 Canyon Road with Sage Hills Drive. Parcel No. 22-19-01-000-050 is located 0.95 miles from the urban growth area and Parcel No. 22-20-06-200-050 is located 0.71 miles from the urban growth area. Attached hereto as Exhibit "C" and incorporated by this reference as though fully set forth are maps showing the distance between the subject property and the urban growth area of the City of Wenatchee.

The property consists of 688.23 acres, 608.23 acres of which is submitted for inclusion in the Open Space Public Benefit program, and is located on the hills immediately to the West of the City of Wenatchee. Portions of the property feature more than 180 degrees of visibility, and can be seen on a variety of public roadways in the Wenatchee Valley, including from US 2/US 97, Wenatchee Avenue/SR 285, and Sunset Highway/SR 28. Furthermore, placement of the Subject Property in the Current Use Program as Open Space land will further the aesthetic beauty of the Wenatchee Valley by preserving scenic views of Chafey Mountain, which is located within the Okanogan-Wenatchee National Forest immediately to the West of the Subject Property.

Attached hereto as Exhibit "H" and incorporated by this reference are photographs of the Subject Property from various locations in the Wenatchee Valley, which have been annotated to show the general location of the Subject Property.