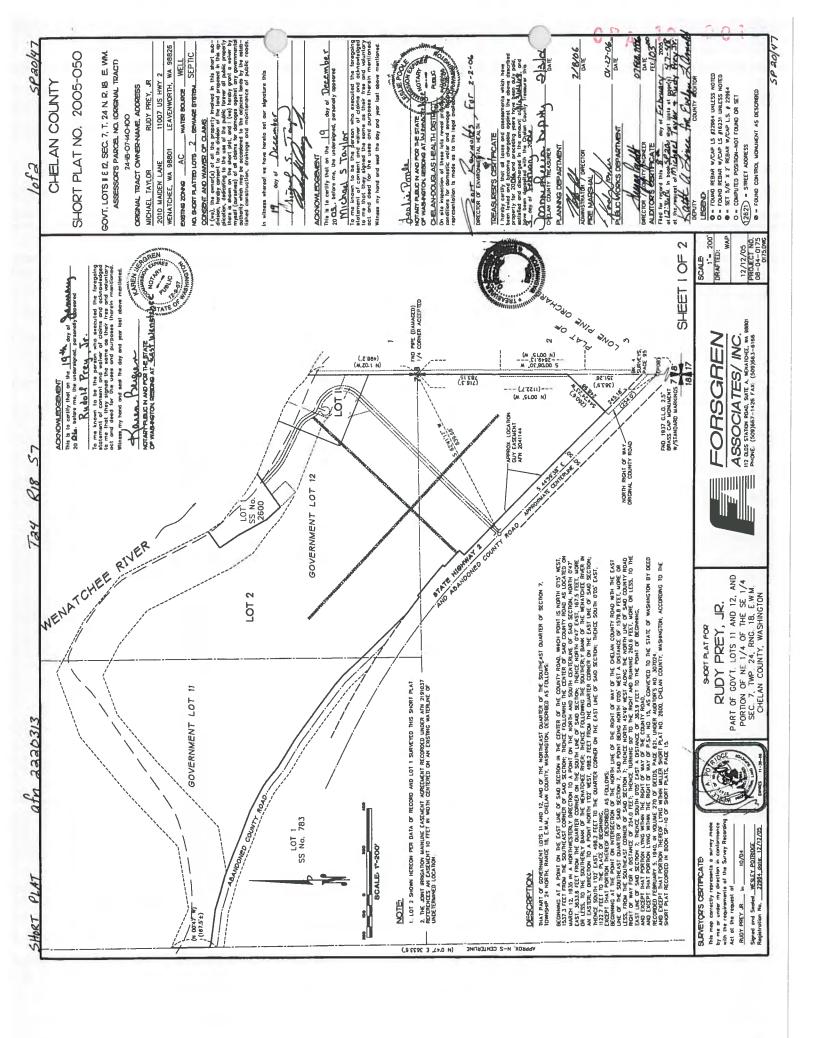

FILE NUMBER:

Public Benefit Rating System, PBRS 2019-002

PROPOSAL:

An application requesting approval of an 'open space'

classification for 608.23 acres of land to the Public Benefit Rating System. The application was submitted on September 30, 2019.

### **GENERAL INFORMATION:**

| Property location:                                | 3664 No. 1 Canyon Road, Wenatchee, WA                                                              |
|---------------------------------------------------|----------------------------------------------------------------------------------------------------|
| Applicant:                                        | Ben Fritz Etal David Bentsen (agent) Speidel Bentsen LLP PO Box 881 Wenatchee, WA 98807-0881       |
| Assessor Parcel Number:                           | 22-19-01-000-050 <b>601.60</b> acres<br>22-20-06-200-050 <b>86.63</b> acres                        |
| Total acreage involved:                           | 688.23 acres  80 acres withheld for home site  608.23 total acres                                  |
| Comprehensive Plan designation & Zoning district: | Rural Resource/Residential 20 (RR-20) Rural Resource/Residential 10 (RR-10)                        |
| Existing land uses:                               | 22-19-01-000-050 currently has a 1,200 square foot pole building 22-20-06-200-050 currently vacant |
| SEPA:                                             | Exempt pursuant to WAC 197-11-80014(k)                                                             |

David J. Bentsen

Speidel Bentsen LLP

P.O. Box 881

Wenatchee, WA 98807-0881

Phone: 509-662-1211

This Application is for an Open Space Public Benefit for Chelan County Assessor's Parcel Numbers 22-19-01-000-050 and 22-20-06-200-050, as legally described on Exhibit "A", attached hereto and incorporated by this reference as though fully set forth. These parcels consist of a total of 688.23 acres, with 608.23 acres being submitted for an Open Space Public Benefit (the "Subject Property"). The remaining 80 acres is being reserved from the program as the homesite of the Applicants. The details of the tax parcels are as follows:

### Legal Description

Legal Description of Tax Parcels:

All of Section 1, Township 22 North, Range 19, E.W.M., except the Southwest quarter of the Southeast quarter thereof;

And also

Lots 4 and 5 and the Southeast Quarter of the Northwest quarter, and the Northeast quarter of the Southwest quarter, Section 6, Township 22 North, Range 20, E.W.M.

Situate in Chelan County, State of Washington.

For purposes of this Open Space Public Benefit Application, the following lands consisting of 80 acres, more or less, are reserved from inclusion in the program:

The Southwest quarter of the Southeast quarter, the South half of the Northeast quarter of the Southeast quarter, and the East half of the Southeast quarter of the Southwest quarter of Section 1, Township 22 North, Range 19, E.W.M.