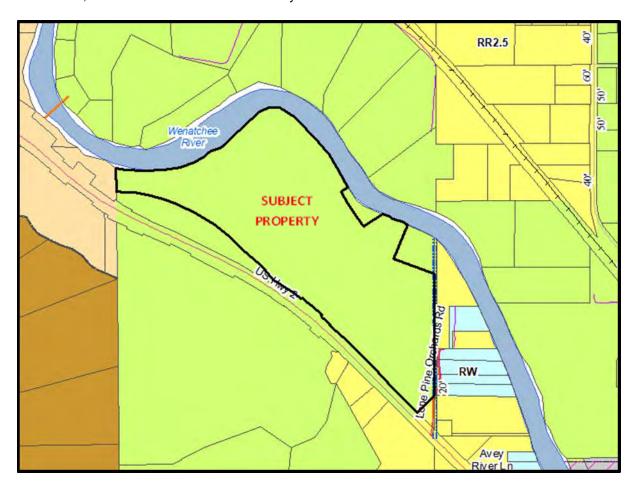

David J. Bentsen

Speidel Bentsen LLP

P.O. Box 881

Wenatchee, WA 98807-0881

Phone: 509-662-1211

This Application is for an Open Space Public Benefit for Chelan County Assessor's Parcel Numbers 22-19-01-000-050 and 22-20-06-200-050, as legally described on Exhibit "A", attached hereto and incorporated by this reference as though fully set forth. These parcels consist of a total of 688.23 acres, with 608.23 acres being submitted for an Open Space Public Benefit (the "Subject Property"). The remaining 80 acres is being reserved from the program as the homesite of the Applicants. The details of the tax parcels are as follows:

The Subject Property is located within two miles of the boundary of the designated urban growth area for the City of Wenatchee, near the intersection of Number 1 Canyon Road with Sage Hills Drive. Parcel No. 22-19-01-000-050 is located 0.95 miles from the urban growth area and Parcel No. 22-20-06-200-050 is located 0.71 miles from the urban growth area. Attached hereto as Exhibit "C" and incorporated by this reference as though fully set forth are maps showing the distance between the subject property and the urban growth area of the City of Wenatchee.