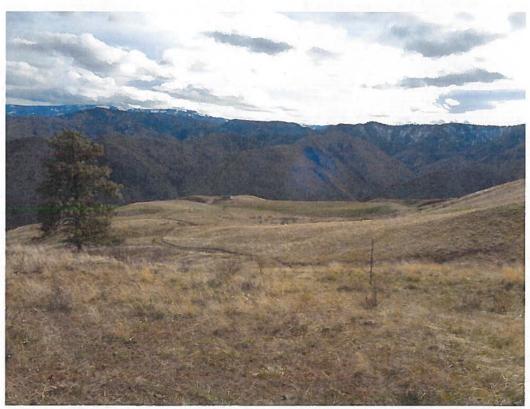

The property consists of 688.23 acres, 608.23 acres of which is submitted for inclusion in the Open Space Public Benefit program, and is located on the hills immediately to the West of the City of Wenatchee. Portions of the property feature more than 180 degrees of visibility, and can be seen on a variety of public roadways in the Wenatchee Valley, including from US 2/US 97, Wenatchee Avenue/SR 285, and Sunset Highway/SR 28. Furthermore, placement of the Subject Property in the Current Use Program as Open Space land will further the aesthetic beauty of the Wenatchee Valley by preserving scenic views of Chafey Mountain, which is located within the Okanogan-Wenatchee National Forest immediately to the West of the Subject Property.

Attached hereto as Exhibit "H" and incorporated by this reference are photographs of the Subject Property from various locations in the Wenatchee Valley, which have been annotated to show the general location of the Subject Property.