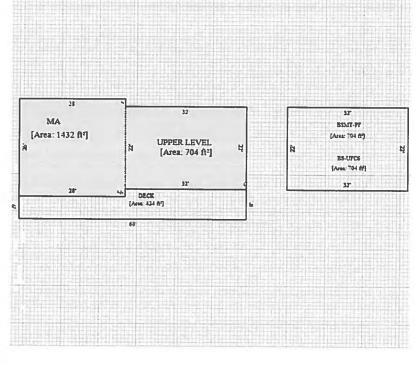

### **SITE PLAN CHECKLIST SECTION**

| Two copies of site plan are required. Must be drawn to standard engineering/architect's scale, such as 1"=100'. Indicate the scale used. Must include North arrow, and be drawn on grid paper or engineering plan format. For large parcels, applicant may submit a two-page site plan, the first page depicting the entire lot at a convenient scale and the second page depicting an enlargement of the developed area at a larger scale.                                                                                                          |
|------------------------------------------------------------------------------------------------------------------------------------------------------------------------------------------------------------------------------------------------------------------------------------------------------------------------------------------------------------------------------------------------------------------------------------------------------------------------------------------------------------------------------------------------------|
| Label all property lines/boundaries, dimensions, and area of lot/parcel (square feet or acreage).                                                                                                                                                                                                                                                                                                                                                                                                                                                    |
| Label the location, size, and use of all existing building(s). Identify the distance between property lines and buildings. Label structures with previous building permit number(s) issued if applicable.                                                                                                                                                                                                                                                                                                                                            |
| Label the location, size, and use of all proposed structure(s) (temporary or permanent) to include dimensions of all decks, porches, cantilevers, bay windows, roof overhangs, retaining walls, patios, chimneys, landings and stairs.                                                                                                                                                                                                                                                                                                               |
| Identify the location, dimensions and volume of all existing and proposed propane tanks, fuel tanks, etc., both above ground and underground, as well as setback from property lines.                                                                                                                                                                                                                                                                                                                                                                |
| Identify land features such as top and bottom of slopes, direction of slope and any areas of erosion.                                                                                                                                                                                                                                                                                                                                                                                                                                                |
| Identify and label all water features to include, ponds, springs, ravines, streams, creeks, lakes, rivers, irrigation laterals, canals, ditches, wetlands, bogs, areas of saturated ground, flood plain, floodway. Identify the closest distance between the ordinary high water mark and proposed/existing structures.                                                                                                                                                                                                                              |
| Label the name and width of roads bordering the property and indicate whether they are public or private.                                                                                                                                                                                                                                                                                                                                                                                                                                            |
| Locate the width of existing and proposed driveways/accesses serving each structure. Include stormwater control facilities such as drains, detention ponds, connection lines, catch basins, etc.                                                                                                                                                                                                                                                                                                                                                     |
| Label all existing and proposed parking spaces/areas. Parking in residential districts is typically not allowed in the front yard setback area. All parking shall have durable and dustless surfaces suited to all weather use, unless required otherwise. If applicable, show handicapped parking and accessible routes to the structure and within the site to other structures and features.                                                                                                                                                      |
| Identify and label all easements and widths, deed restrictions, other encumbrances, and/or issues restricting or affecting the use or condition of the property, including but not limited to access, utilities, railroads, irrigation and overhead power. Include the Auditor's file number(s). Before Any Development Occurs, Please Call 1-509-661-8400 To Locate Any PUD Easements!                                                                                                                                                              |
| Show the location of all existing and proposed overhead and underground utilities including, but not limited to water, sewer, gas, and electrical.                                                                                                                                                                                                                                                                                                                                                                                                   |
| Identify location of water lines, well and sanitary control radius. Note: A sanitary control radius around an off-site well may impact your project if it overlaps onto your parcel.                                                                                                                                                                                                                                                                                                                                                                 |
| Identify location of all well(s), septic/pump tank, drain field, reserve area and tight line involving the proposed structure(s). Show the distance from proposed structure(s) to septic tank, drain field, drinking water well source(s), and any water body, wetland area and/or flood plain to ensure they meet the required horizontal setbacks from each other and property lines. See Chelan Douglas Health District Horizontal Setback Table for details. If applicable, the approved Health District and County site plan must be identical. |
| If drinking water wells, septic tank/drain field is off site, show the location of these systems on the adjacent property or properties and provide a copy of the easement agreement(s).                                                                                                                                                                                                                                                                                                                                                             |
| If applicable, identify existing and proposed landscaping, screening and/or fencing. (Show type of landscaping, size, spacing, and provisions for irrigation).                                                                                                                                                                                                                                                                                                                                                                                       |
| If applicable, include outdoor lighting and signage. Label each as existing or proposed.                                                                                                                                                                                                                                                                                                                                                                                                                                                             |