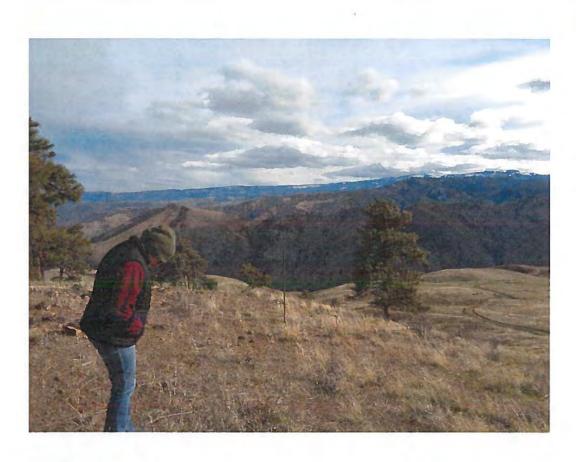

The property consists of 688.23 acres, 608.23 acres of which is submitted for inclusion in the Open Space Public Benefit program, and is located on the hills immediately to the West of the City of Wenatchee. Portions of the property feature more than 180 degrees of visibility, and can be seen on a variety of public roadways in the Wenatchee Valley, including from US 2/US 97, Wenatchee Avenue/SR 285, and Sunset Highway/SR 28. Furthermore, placement of the Subject Property in the Current Use Program as Open Space land will further the aesthetic beauty of the Wenatchee Valley by preserving scenic views of Chafey Mountain, which is located within the Okanogan-Wenatchee National Forest immediately to the West of the Subject Property.

Attached hereto as Exhibit "H" and incorporated by this reference are photographs of the Subject Property from various locations in the Wenatchee Valley, which have been annotated to show the general location of the Subject Property.