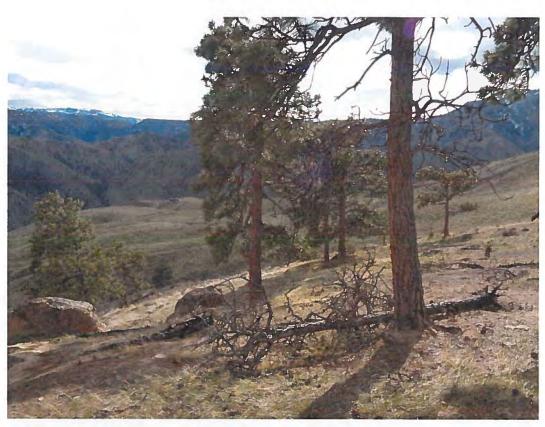

Scenic Vistas or Resources: pursuant to CCC 14.22.060(3)(B)(iii), an area of natural features which is visually significant to the aesthetic character of the county and is visible from a public right-of-way. Eligible lands must be of sufficient size to substantially preserve scenic resource value and contain at least ten (10) acres and areas designated as scenic highway or byways.

**Finding:** The subject properties are two (2) parcels totaling 688.23 acres with 80 acres withheld for a future home site. Highway 97/2 is classified as a scenic highway (see attachment A) and the subject property is visible from highway 97/2 leaving Wenatchee and returning to Wenatchee; therefore, this classification does apply.

The property consists of 688.23 acres, 608.23 acres of which is submitted for inclusion in the Open Space Public Benefit program, and is located on the hills immediately to the West of the City of Wenatchee. Portions of the property feature more than 180 degrees of visibility, and can be seen on a variety of public roadways in the Wenatchee Valley, including from US 2/US 97, Wenatchee Avenue/SR 285, and Sunset Highway/SR 28. Furthermore, placement of the Subject Property in the Current Use Program as Open Space land will further the aesthetic beauty of the Wenatchee Valley by preserving scenic views of Chafey Mountain, which is located within the Okanogan-Wenatchee National Forest immediately to the West of the Subject Property.

Attached hereto as Exhibit "H" and incorporated by this reference are photographs of the Subject Property from various locations in the Wenatchee Valley, which have been annotated to show the general location of the Subject Property.