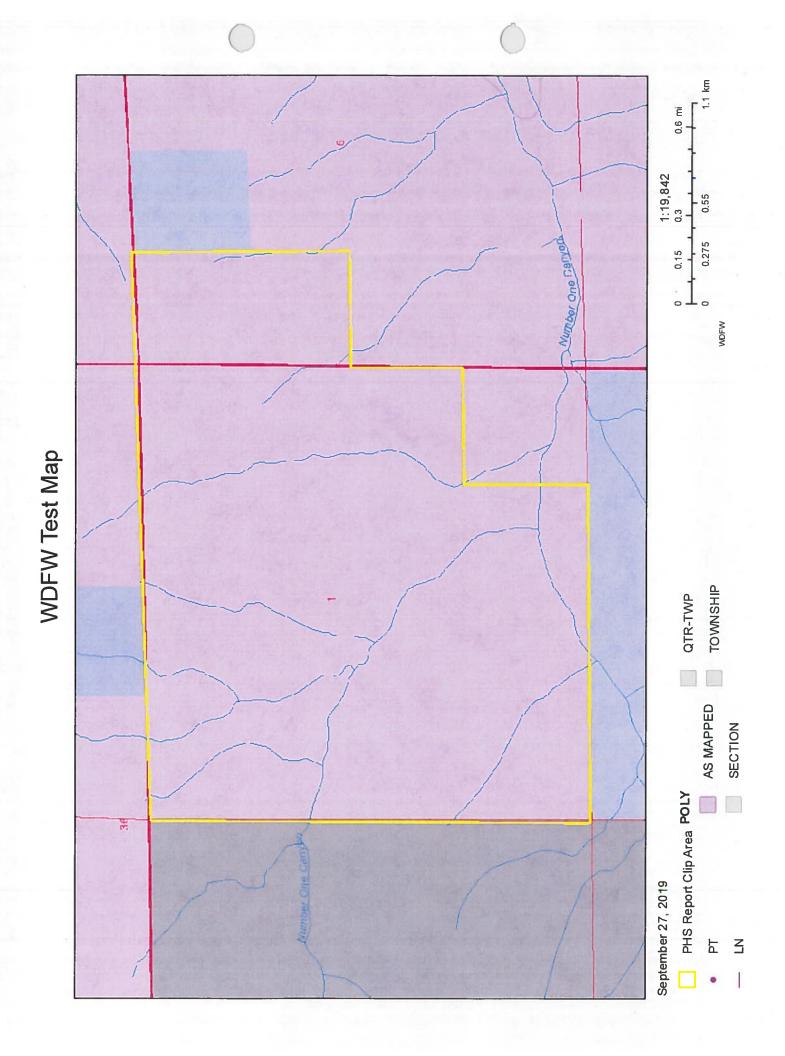

Attached hereto as <u>Exhibit "D"</u> and incorporated by this reference as though fully set forth is the Washington Department of Fish and Wildlife Priority Habitat and Species Report for the SubjectiveD Property.

Per the attached <u>Exhibit "D"</u>, the Subject Property is identified as breeding area for Golden Eagle and Northern Spotted Owl, which is classified as an endangered species classified by the State of Washington as critically imperiled. Additionally, the Subject Property provides habitat for Mule Deer, and a variety of bird species, including Mountain Bluebird.