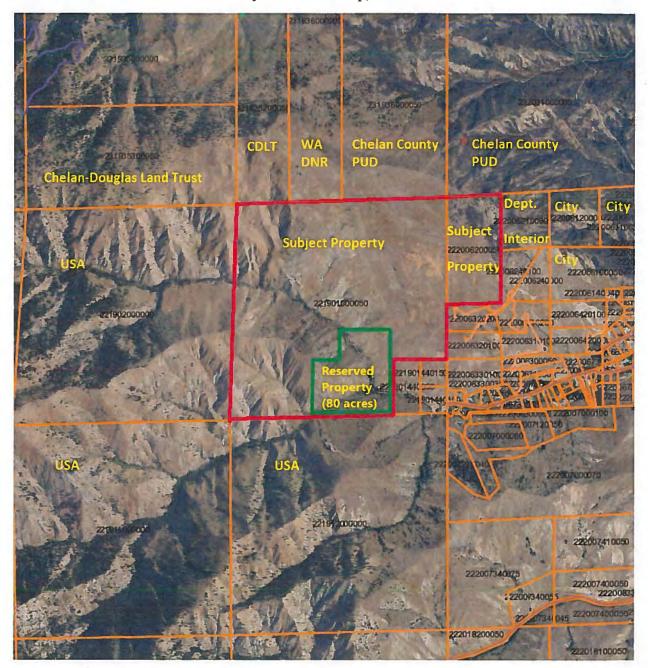

**Finding:** The subject properties are directly abutting Okanogan-Wenatchee National Forest, Chelan-Douglas Land Trust, Washington Department Natural Resources, Department of Interior and City of Wenatchee; therefore, this classification does apply.

The Okanogan-Wenatchee National Forest is located immediately to the West of the Subject Property. The section of land located immediately to the South of the Subject Property is also owned by the United States. The North boundary of the Subject Property is adjacent to lands owned by the Chelan-Douglas Land Trust, the Washington Department of Natural Resources and the Chelan County PUD. Furthermore, the Northeast boundary of the Subject Property is adjacent to a 40-acre parcel owned by the U.S. Department of the Interior. To the East of the Department of the Interior Property lies approximately 138 acres owned by the City of Wenatchee. Accordingly, the Subject Property provides significant buffer area for multiple parcels of property in public ownership.

Attached hereto as <u>Exhibit "F"</u> and incorporated by this reference as though fully set forth is a map from the Chelan County Assessor's GIS database, which is annotated with the locations of the Subject Property and the properties in public ownership which are buffered.

**Finding:** The subject properties are two (2) parcels totaling 688.23 acres with 80 acres withheld for a future home site. Highway 97/2 is classified as a scenic highway (see attachment A) and the subject property is visible from highway 97/2 leaving Wenatchee and returning to Wenatchee; therefore, this classification does apply.

The property consists of 688.23 acres, 608.23 acres of which is submitted for inclusion in the Open Space Public Benefit program, and is located on the hills immediately to the West of the City of Wenatchee. Portions of the property feature more than 180 degrees of visibility, and can be seen on a variety of public roadways in the Wenatchee Valley, including from US 2/US 97, Wenatchee Avenue/SR 285, and Sunset Highway/SR 28. Furthermore, placement of the Subject Property in the Current Use Program as Open Space land will further the aesthetic beauty of the Wenatchee Valley by preserving scenic views of Chafey Mountain, which is located within the Okanogan-Wenatchee National Forest immediately to the West of the Subject Property.