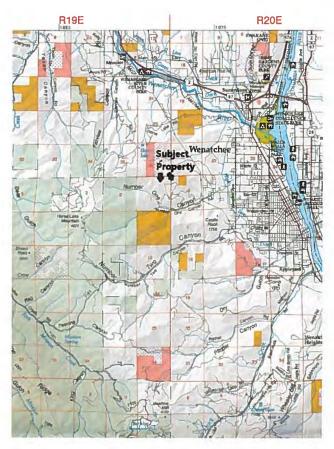

The Subject Property is located within two miles of the boundary of the designated urban growth area for the City of Wenatchee, near the intersection of Number 1 Canyon Road with Sage Hills Drive. Parcel No. 22-19-01-000-050 is located 0.95 miles from the urban growth area and Parcel No. 22-20-06-200-050 is located 0.71 miles from the urban growth area. Attached hereto as Exhibit "C" and incorporated by this reference as though fully set forth are maps showing the distance between the subject property and the urban growth area of the City of Wenatchee.