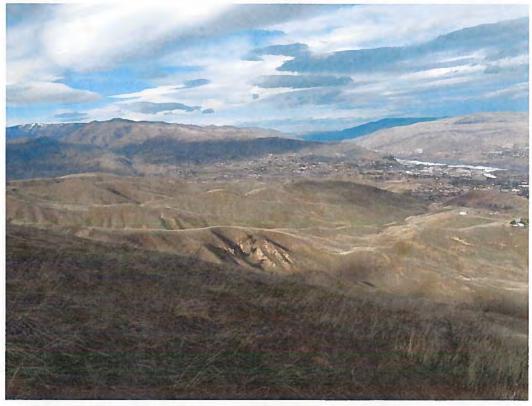

The property consists of 688.23 acres, 608.23 acres of which is submitted for inclusion in the Open Space Public Benefit program, and is located on the hills immediately to the West of the City of Wenatchee. Portions of the property feature more than 180 degrees of visibility, and can be seen on a variety of public roadways in the Wenatchee Valley, including from US 2/US 97, Wenatchee Avenue/SR 285, and Sunset Highway/SR 28. Furthermore, placement of the Subject Property in the Current Use Program as Open Space land will further the aesthetic beauty of the Wenatchee Valley by preserving scenic views of Chafey Mountain, which is located within the Okanogan-Wenatchee National Forest immediately to the West of the Subject Property.

Attached hereto as Exhibit "H" and incorporated by this reference are photographs of the Subject Property from various locations in the Wenatchee Valley, which have been annotated to show the general location of the Subject Property.