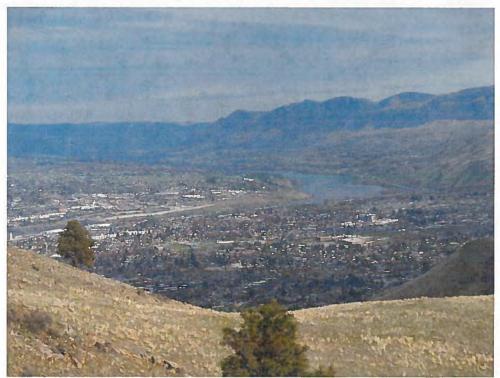

The property consists of 688.23 acres, 608.23 acres of which is submitted for inclusion in the Open Space Public Benefit program, and is located on the hills immediately to the West of the City of Wenatchee. Portions of the property feature more than 180 degrees of visibility, and can be seen on a variety of public roadways in the Wenatchee Valley, including from US 2/US 97, Wenatchee Avenue/SR 285, and Sunset Highway/SR 28. Furthermore, placement of the Subject Property in the Current Use Program as Open Space land will further the aesthetic beauty of the Wenatchee Valley by preserving scenic views of Chafey Mountain, which is located within the Okanogan-Wenatchee National Forest immediately to the West of the Subject Property.

Attached hereto as Exhibit "H" and incorporated by this reference are photographs of the Subject Property from various locations in the Wenatchee Valley, which have been annotated to show the general location of the Subject Property.