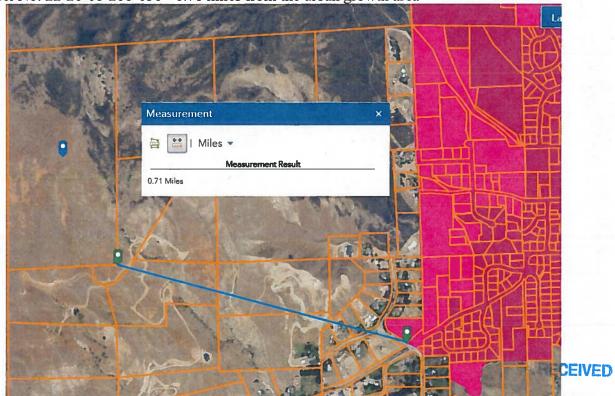

PBRS 2019-002-Fritz Page 1 of 3

14.22.060(3)(A)(vii), one or more acres of land located within two miles of an urban growth area designated by Chelan County.

**Finding:** Parcel number 22-19-01-000-050 is 0.95 miles from the Wenatchee Urban Growth Boundary and parcel number 22-22-06-200-050 is 0.71 miles from the Wenatchee Urban Growth Boundary; therefore, this classification does apply.

The Subject Property is located within two miles of the boundary of the designated urban growth area for the City of Wenatchee, near the intersection of Number 1 Canyon Road with Sage Hills Drive. Parcel No. 22-19-01-000-050 is located 0.95 miles from the urban growth area and Parcel No. 22-20-06-200-050 is located 0.71 miles from the urban growth area. Attached hereto as Exhibit "C" and incorporated by this reference as though fully set forth are maps showing the distance between the subject property and the urban growth area of the City of Wenatchee.