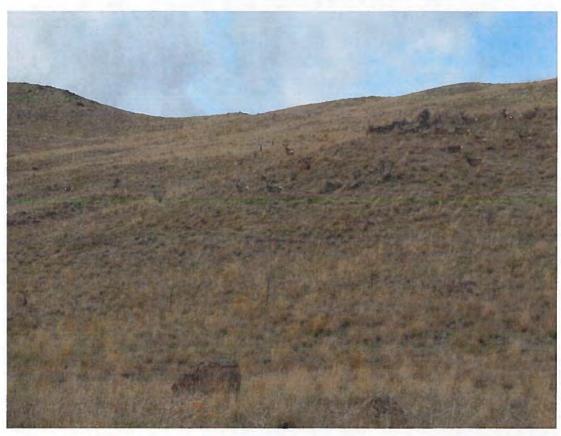

**Finding:** The subject properties have both Golden Eagle and Northern Spotted Owl breeding and nesting habitats. Both the Golden Eagle and the Northern Spotted Owl are on the Washington State Department of Fish and Wildlife Priority Habitats and Species List. Additionally, the subject property provides breeding and migration corridors for Mule Deer; therefore, this classification does apply.

Per the attached <u>Exhibit "D"</u>, the Subject Property is identified as breeding area for Golden Eagle and Northern Spotted Owl, which is classified as an endangered species classified by the State of Washington as critically imperiled. Additionally, the Subject Property provides habitat for Mule Deer, and a variety of bird species, including Mountain Bluebird.