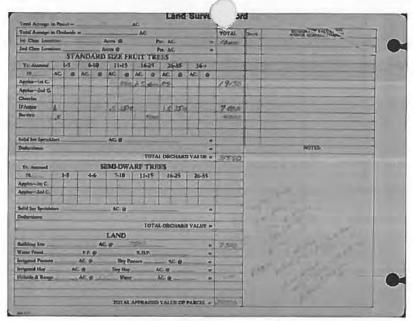

### **GENERAL INFORMATION:**

| Property location:                                | 3664 No. 1 Canyon Road, Wenatchee, WA                                                              |
|---------------------------------------------------|----------------------------------------------------------------------------------------------------|
| Applicant:                                        | Ben Fritz Etal David Bentsen (agent) Speidel Bentsen LLP PO Box 881 Wenatchee, WA 98807-0881       |
| Assessor Parcel Number:                           | 22-19-01-000-050 <b>601.60</b> acres<br>22-20-06-200-050 <b>86.63</b> acres                        |
| Total acreage involved:                           | 688.23 acres  80 acres withheld for home site  608.23 total acres                                  |
| Comprehensive Plan designation & Zoning district: | Rural Resource/Residential 20 (RR-20) Rural Resource/Residential 10 (RR-10)                        |
| Existing land uses:                               | 22-19-01-000-050 currently has a 1,200 square foot pole building 22-20-06-200-050 currently vacant |
| SEPA:                                             | Exempt pursuant to WAC 197-11-80014(k)                                                             |

### Property

| Account                     |                                                |                    |                                                    |
|-----------------------------|------------------------------------------------|--------------------|----------------------------------------------------|
| Property ID:                | 19382                                          | Legal Description: | T 22N R 19EWM S 01 ALL LESS SESE 601.6000<br>ACRES |
| Geographic ID:              | 221901000050                                   | Agent Code:        |                                                    |
| Type:                       | Real                                           |                    |                                                    |
| Tax Area:                   | 62 - 246                                       | Land Use Code      | 11                                                 |
| Open Space:                 | N                                              | DFL                | N                                                  |
| Historic Property           | N                                              | Remodel Property:  | N                                                  |
| Multi-Family Redevelopment: | N                                              |                    |                                                    |
| Township:                   | 22N                                            | Section:           | 01                                                 |
| Range:                      | 19EWM                                          | Legal Acres:       | 601.6000                                           |
| Location                    |                                                |                    |                                                    |
| Address:                    | 3664 NUMBER 1 CANYON RD<br>WENATCHEE, WA 98801 | Mapsco:            |                                                    |
| Neighborhood:               | Cycle 2 Wenatchee rural div 1 RES              | Map ID:            | 2WER101R01                                         |
| Neighborhood CD:            | 2WER101R01                                     |                    |                                                    |
| Owner                       | *                                              |                    | 5                                                  |
| Name:                       | FRITZ BEN L ETAL                               | Owner ID:          | 14725                                              |
| Mailing Address:            | 3669 NUMBER 1 CANYON RD<br>WENATCHEE, WA 98801 | % Ownership:       | %                                                  |
|                             |                                                | Exemptions:        |                                                    |

### **Property**

| Account                     |                                                |                    |                                                   |
|-----------------------------|------------------------------------------------|--------------------|---------------------------------------------------|
| Property ID:                | 15309                                          | Legal Description; | T 22N R 20EWM S 06 GOVT LOTS 4-5 86.6300<br>ACRES |
| Geographic ID:              | 222006200050                                   | Agent Code:        |                                                   |
| Type:                       | Real                                           |                    |                                                   |
| Tax Area:                   | 62 - 246                                       | Land Use Code      | 91                                                |
| Open Space:                 | N                                              | DFL                | N                                                 |
| Historic Property:          | N                                              | Remodel Property:  | N                                                 |
| Multi-Family Redevelopment: | N                                              |                    |                                                   |
| Township:                   | 22N                                            | Section:           | 06                                                |
| Range                       | 20EWM                                          | Legal Acres:       | 86.6300                                           |
| Location                    |                                                |                    |                                                   |
| Address:                    | NUMBER 1 CANYON RD<br>WENATCHEE, WA 98801      | Mapsco:            |                                                   |
| Neighborhood:               | Cycle 2 Wenatchee mid div 1 RES                | Map ID:            | 2WENM01R01                                        |
| Neighborhood CD:            | 2WENM01R01                                     |                    | 96                                                |
| Owner                       |                                                |                    | Ta o                                              |
| Name:                       | FRITZ BEN L ETAL                               | Owner ID:          | 14725                                             |
| Mailing Address:            | 3669 NUMBER 1 CANYON RD<br>WENATCHEE, WA 98801 | % Ownership:       | %                                                 |
|                             |                                                | Exemptions:        |                                                   |