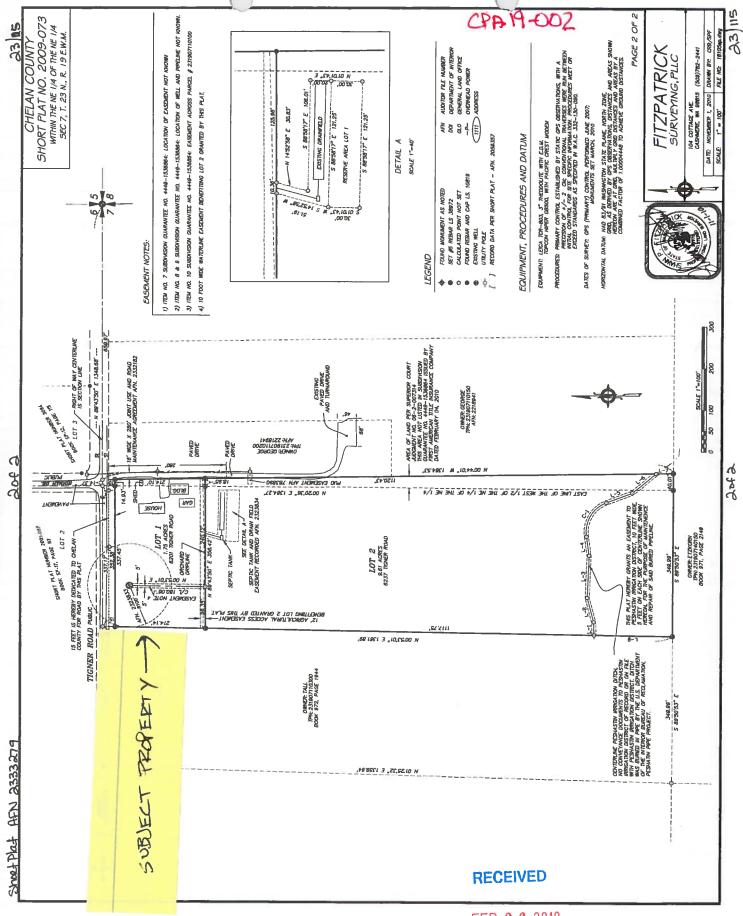

### I. Open Space Public Benefit Application

Owner/Applicant Information:

Ms. Sherry L. Warren

Mr. Ben L. Fritz

3664 Number One Canyon Road

Wenatchee, WA 98801 Phone: 509-662-3720

Applicant Representative & Contact:

David J. Bentsen

Speidel Bentsen LLP

P.O. Box 881

Wenatchee, WA 98807-0881

Phone: 509-662-1211

This Application is for an Open Space Public Benefit for Chelan County Assessor's Parcel Numbers 22-19-01-000-050 and 22-20-06-200-050, as legally described on Exhibit "A", attached hereto and incorporated by this reference as though fully set forth. These parcels consist of a total of 688.23 acres, with 608.23 acres being submitted for an Open Space Public Benefit (the "Subject Property"). The remaining 80 acres is being reserved from the program as the homesite of the Applicants. The details of the tax parcels are as follows:

### Property

| Account                     |                                                |                    |                                                    |
|-----------------------------|------------------------------------------------|--------------------|----------------------------------------------------|
| Property ID:                | 19382                                          | Legal Description: | T 22N R 19EWM S 01 ALL LESS SESE 601.6000<br>ACRES |
| Geographic ID:              | 221901000050                                   | Agent Code:        |                                                    |
| Type:                       | Real                                           |                    |                                                    |
| Tax Area:                   | 62 - 246                                       | Land Use Code      | 11                                                 |
| Open Space:                 | N                                              | DFL                | N                                                  |
| Historic Property           | N                                              | Remodel Property:  | N                                                  |
| Multi-Family Redevelopment: | N                                              |                    |                                                    |
| Township:                   | 22N                                            | Section:           | 01                                                 |
| Range:                      | 19EWM                                          | Legal Acres:       | 601.6000                                           |
| Location                    |                                                |                    |                                                    |
| Address:                    | 3664 NUMBER 1 CANYON RD<br>WENATCHEE, WA 98801 | Mapsco:            |                                                    |
| Neighborhood:               | Cycle 2 Wenatchee rural div 1 RES              | Map ID:            | 2WER101R01                                         |
| Neighborhood CD:            | 2WER101R01                                     |                    |                                                    |
| Owner                       | *                                              |                    | 5                                                  |
| Name:                       | FRITZ BEN L ETAL                               | Owner ID:          | 14725                                              |
| Mailing Address:            | 3669 NUMBER 1 CANYON RD<br>WENATCHEE, WA 98801 | % Ownership:       | %                                                  |
|                             |                                                | Exemptions:        |                                                    |

### **Property**

| Account                     |                                                |                    |                                                   |
|-----------------------------|------------------------------------------------|--------------------|---------------------------------------------------|
| Property ID:                | 15309                                          | Legal Description; | T 22N R 20EWM S 06 GOVT LOTS 4-5 86.6300<br>ACRES |
| Geographic ID:              | 222006200050                                   | Agent Code:        |                                                   |
| Type:                       | Real                                           |                    |                                                   |
| Tax Area:                   | 62 - 246                                       | Land Use Code      | 91                                                |
| Open Space:                 | N                                              | DFL                | N                                                 |
| Historic Property:          | N                                              | Remodel Property:  | N                                                 |
| Multi-Family Redevelopment: | N                                              |                    |                                                   |
| Township:                   | 22N                                            | Section:           | 06                                                |
| Range                       | 20EWM                                          | Legal Acres:       | 86.6300                                           |
| Location                    |                                                |                    |                                                   |
| Address:                    | NUMBER 1 CANYON RD<br>WENATCHEE, WA 98801      | Mapsco:            |                                                   |
| Neighborhood:               | Cycle 2 Wenatchee mid div 1 RES                | Map ID:            | 2WENM01R01                                        |
| Neighborhood CD:            | 2WENM01R01                                     |                    | 96                                                |
| Owner                       |                                                |                    | Ta o                                              |
| Name:                       | FRITZ BEN L ETAL                               | Owner ID:          | 14725                                             |
| Mailing Address:            | 3669 NUMBER 1 CANYON RD<br>WENATCHEE, WA 98801 | % Ownership:       | %                                                 |
|                             |                                                | Exemptions:        |                                                   |

### Exhibit "A"

### Legal Description

Legal Description of Tax Parcels:

All of Section 1, Township 22 North, Range 19, E.W.M., except the Southwest quarter of the Southeast quarter thereof;

And also

Lots 4 and 5 and the Southeast Quarter of the Northwest quarter, and the Northeast quarter of the Southwest quarter, Section 6, Township 22 North, Range 20, E.W.M.

Situate in Chelan County, State of Washington.

For purposes of this Open Space Public Benefit Application, the following lands consisting of 80 acres, more or less, are reserved from inclusion in the program:

The Southwest quarter of the Southeast quarter, the South half of the Northeast quarter of the Southeast quarter, and the East half of the Southeast quarter of the Southwest quarter of Section 1, Township 22 North, Range 19, E.W.M.